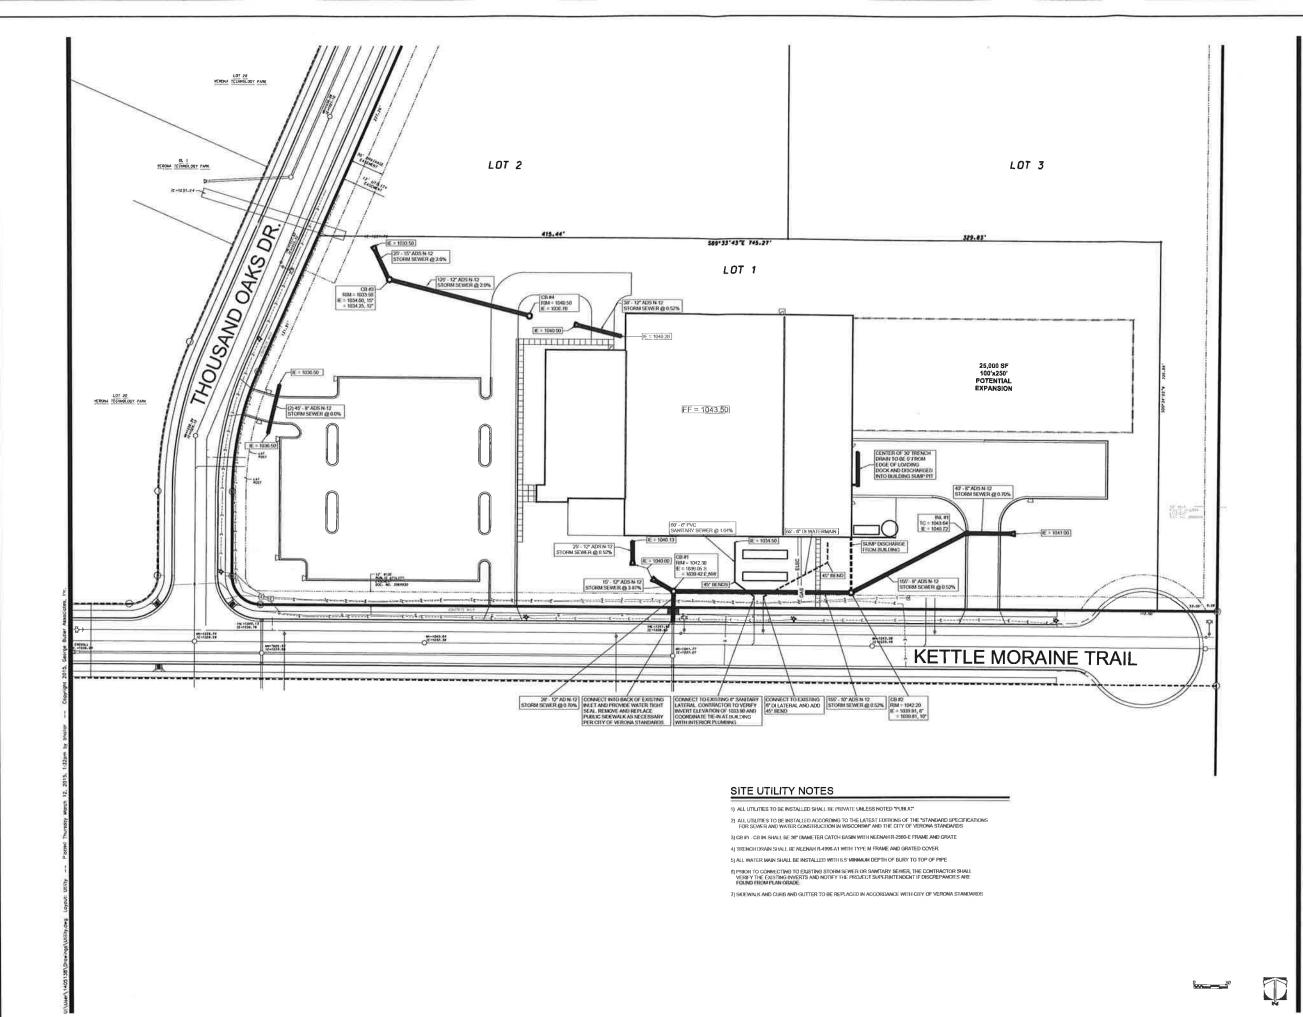

architects

engineers 9801 Renner Boulevard Lenexa, Kansas 86219 9 1 3 . 4 9 2 . 0 4 0 0 www.gbateam.com

UNITED VACCINES
VERONA TECHNOLOGY PARK
1131 THOUSAND OAKS TRAIL
VERONA, WASCONSIN

SITE UTILITY PLAN

SHEET NUMBER C-103

GBA

architects engineers

9801 Renner Boulevard Lenexa, Kansas 66219 9 1 3 . 4 9 2 . 0 4 0 0 www.gbateam.com

7531 Watered Way Madison, WI 55717 Places 600.033.7536 \* Fee: 605.025.1009 YOM AUTHAL RESIDENT FEELING STREETMENT