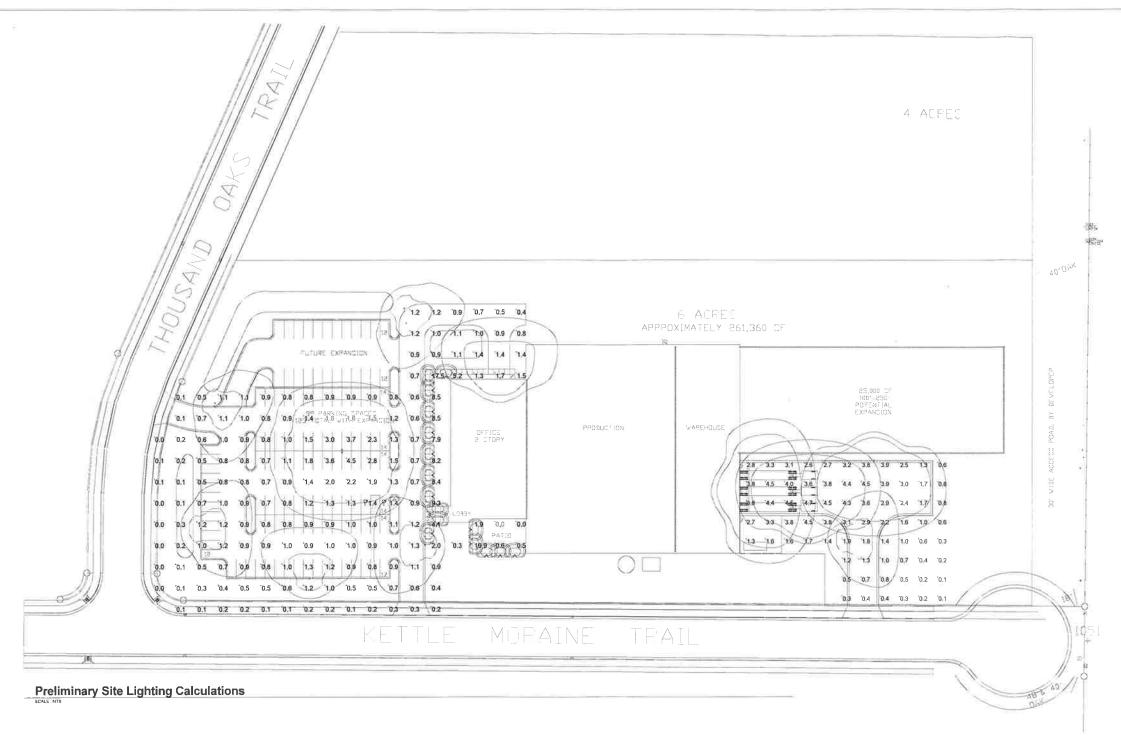

# Parking/Access:

The applicant is proposing 97 parking spaces for the site. The Zoning Ordinance requires one (1) parking space for each employee on the largest shift. United Vaccines currently has 52-employees and is projected to add 23-employees for a total of 75-employees after the facility is completed. The proposed parking meets the Zoning Ordinance requirements. A parking lot expansion area is provided on the plans if the facility is expanded in the future. Staff has no concerns with parking.

Vehicular access to the site will be from both Thousand Oaks Trail and Kettle Moraine Trail. Employee and visitor vehicular traffic will utilize the parking lot along Thousand Oaks Trail and Kettle Moraine Drive. Semi-trucks and delivery vehicles will utilize the loading area with access from Kettle Moraine Trail. Staff has no concerns with the proposed access to this parcel.

# **Certified Survey Map:**

As part of this project, the applicant is proposing to create three (3) parcels located at the northeast corner of Thousand Oaks Trail and Kettle Moraine Trail. Lot 1 would contain approximately 6-acres and will contain the future United Vaccines building. Lot 2 will be approximately 1.7-acres and lot 3 will be approximately 2.2-acres. The owner of the business park has not identified future users for lots 2 or 3, but most likely they will be smaller industrial uses. Lot 3 is a flag lot that will have 53-feet of frontage on Kettle Moraine Trail and will potentially have a long driveway connecting to the roadway. Staff has no concerns with this lot configuration in this location.

The new facility will be situated on a 6-acre site and include a 99 stall parking lot with potential for an additional 24 stalls. The 2-story building will have a gross area of approximately 57,000 sf with about 18,700 sf of office space on 2 levels, 25,000 sf of production space and 13,300 sf of warehouse space. The site layout allows for a potential expansion area of 25,000 square feet.