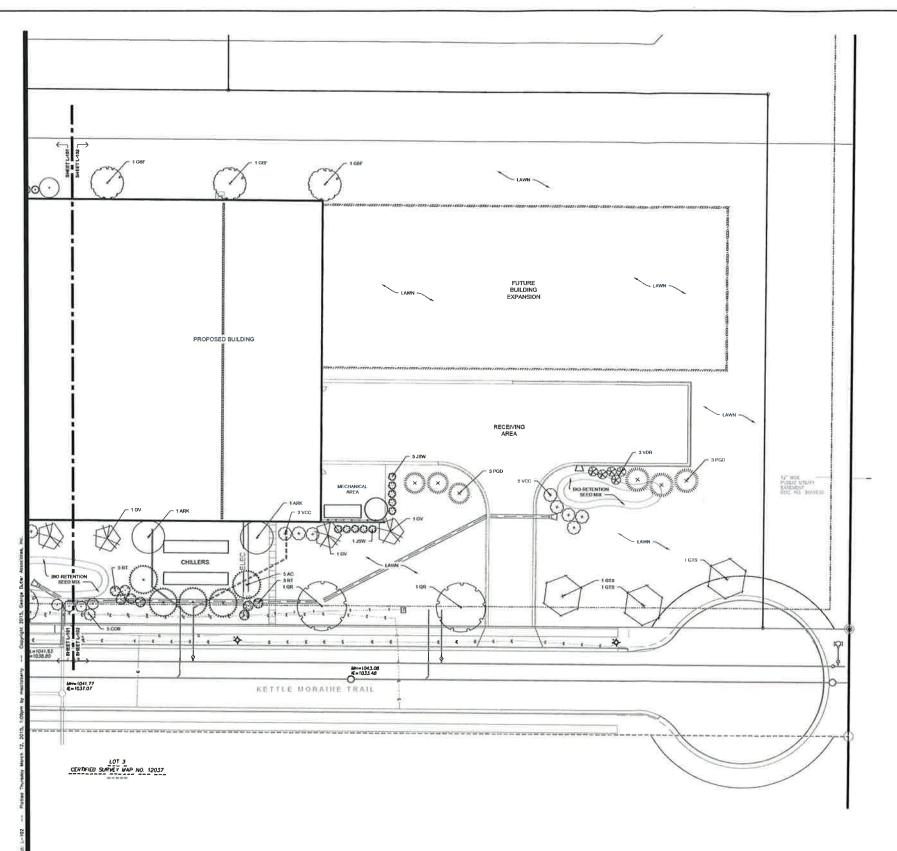

# Landscaping:

The proposed project requires 1,908 landscaping points and the applicant has provided 2,113 points for the site. The proposed landscaping plan provides a variety of plantings throughout the property. Staff has no concerns with the landscaping plan.

The new facility will be situated on a 6-acre site and include a 99 stall parking lot with potential for an additional 24 stalls. The 2-story building will have a gross area of approximately 57,000 sf with about 18,700 sf of office space on 2 levels, 25,000 sf of production space and 13,300 sf of warehouse space. The site layout allows for a potential expansion area of 25,000 square feet.