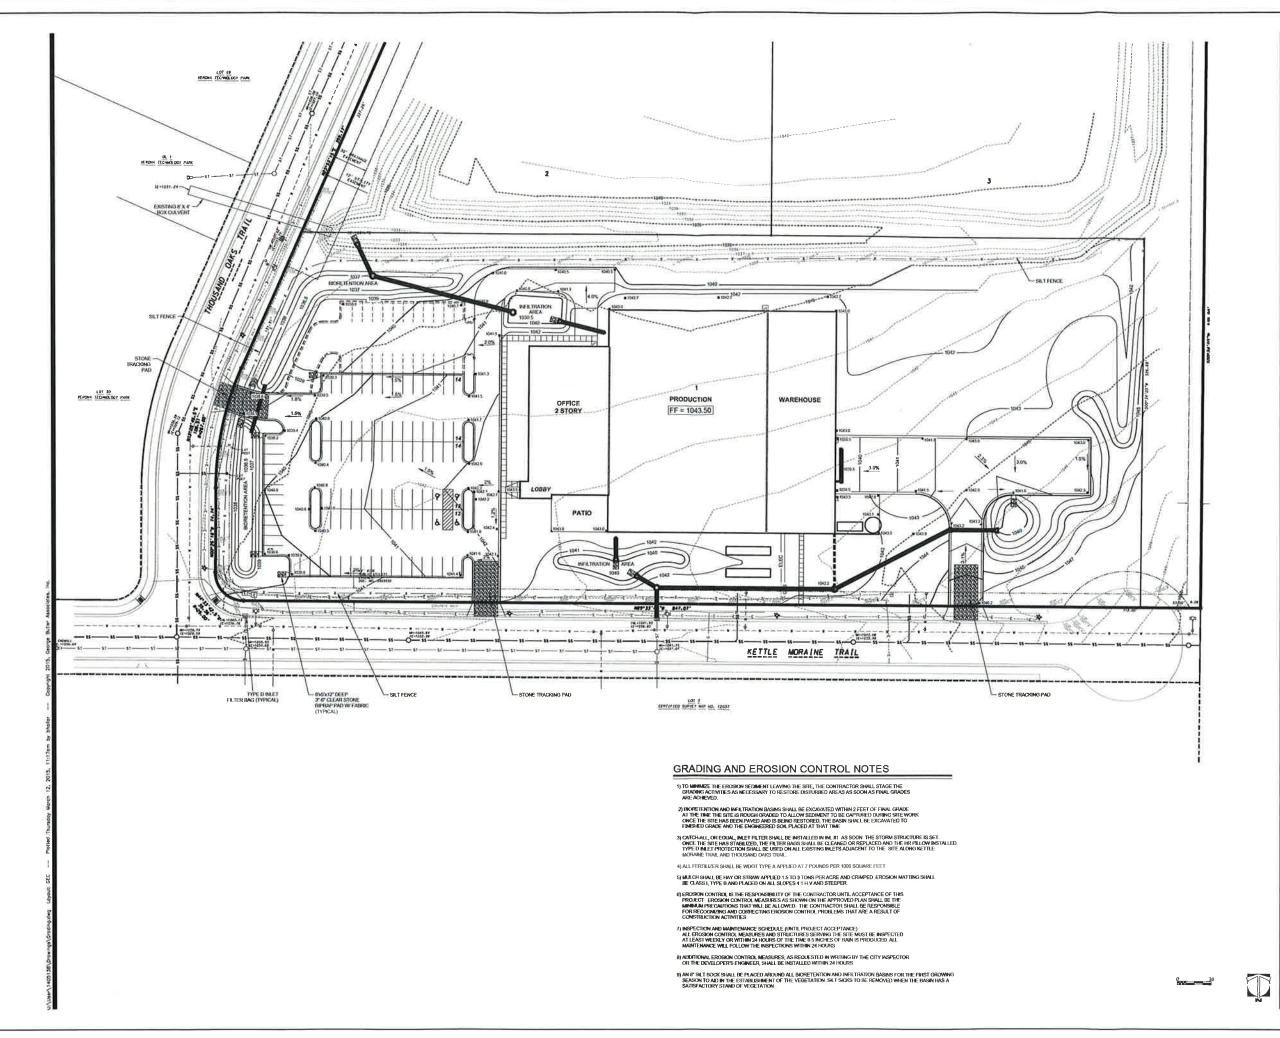

# **Drainage/Stormwater:**

Stormwater management details have been submitted to the City Engineer for review. The applicant will utilize onsite bio-retention and infiltration. Staff has no concerns at this time.

UNITED VACCINES
VERONA TECHNOLOGY PARK
1131 THOUSAND GAKS TRAIL

POSED FACELTY FOR

REVISION 20% SET

PROJECT NUMBER 13073

DESIGNED BUH DRAWN REVIEWED

GRADING & EROSION CONTROL PLAN

SHEET NUMBER

© George Butler Associates, Inc. 2015