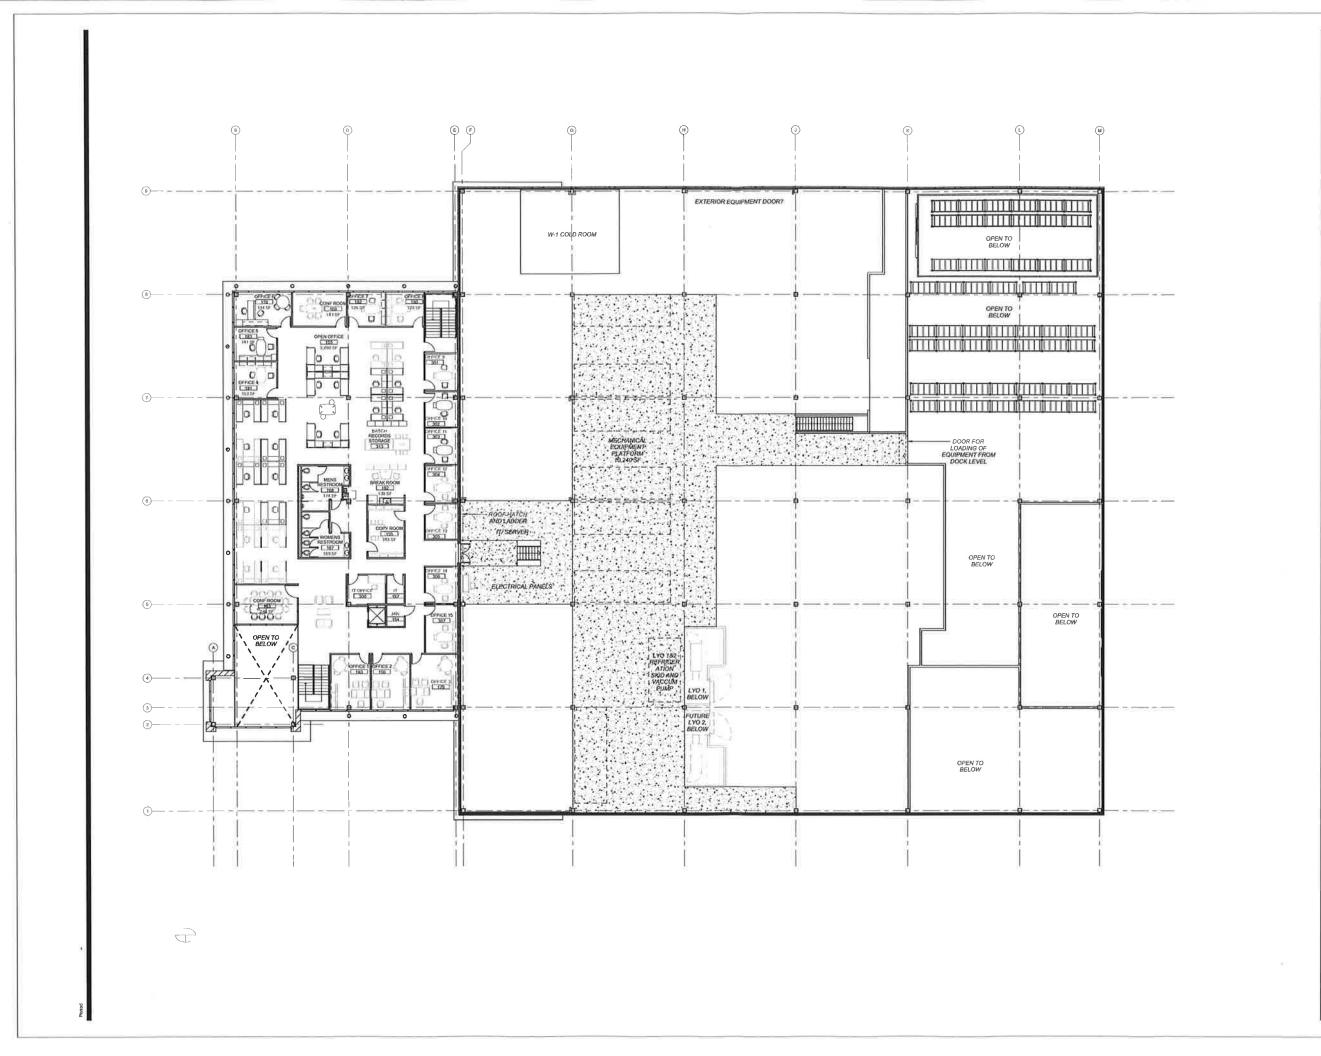

The new facility will be situated on a 6-acre site and include a 99 stall parking lot with potential for an additional 24 stalls. The 2-story building will have a gross area of approximately 57,000 sf with about 18,700 sf of office space on 2 levels, 25,000 sf of production space and 13,300 sf of warehouse space. The site layout allows for a potential expansion area of 25,000 square feet.

Some of the key building features required are:

- Several cool (2-8 deg C) storage areas for work in process and finished product.
- Numerous stand-alone freezers.
- Space and utilities to support 3 autoclaves to be used for sterilization of materials and waste.
- Approximately 15,000 s.f. of administrative space in a 2 story configuration for offices, break room, conference room, reception and lobby. Additional office space may be required over the manufacturing cell within the production space.
- Locker rooms and gowning facilities.
- Approximately 2,300 sf of space for Quality Control laboratories.
- Filling, labeling and packaging areas for the product.