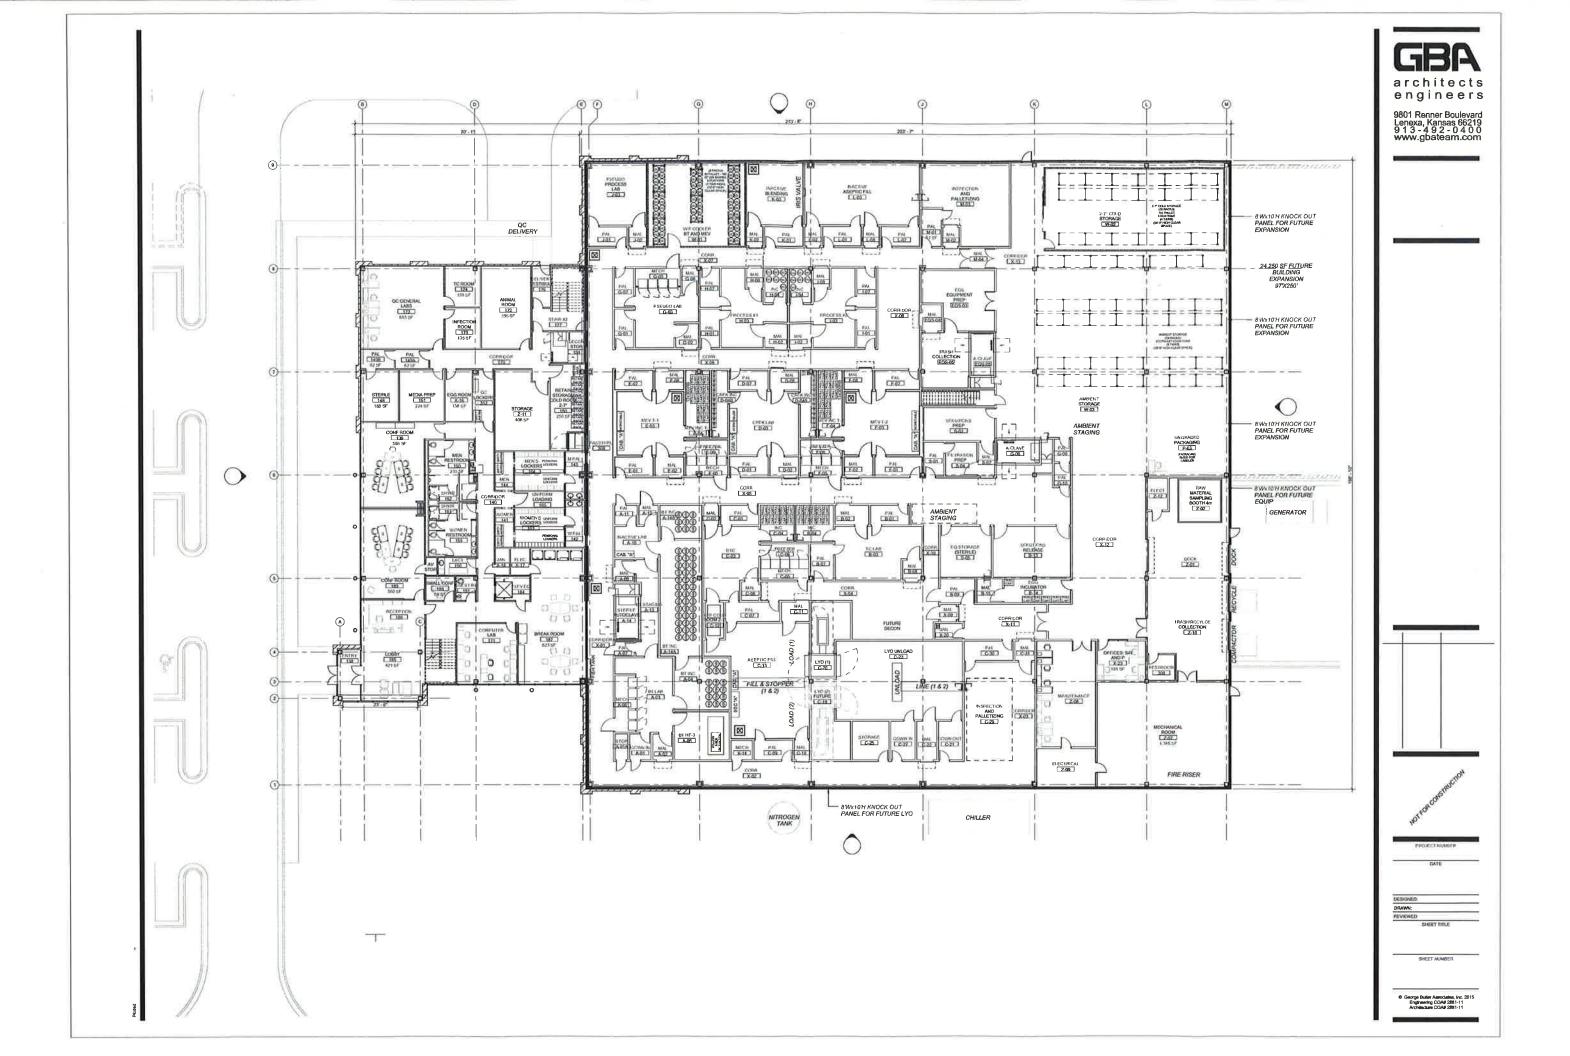

# City of Verona Plan Commission - Project Narrative

United Vaccines plans to build a New Production Facility located in the Verona Technology Park at the northeast corner of Thousand Oaks Trail and Kettle Moraine Trail, just north of the existing SAFC Facility. The primary building function at United Vaccines is to produce, test, package and store animal vaccines in accordance with USDA, EU GMP and DHHS/CDC regulations. The building will be designed to accommodate the 4 current processes and consideration will be given to future contract manufacturing. Additionally, support functions will be included in the design to include offices, QC laboratory space, warehousing, locker rooms, and mechanical/electrical spaces.

The new facility will be situated on a 6-acre site and include a 99 stall parking lot with potential for an additional 24 stalls. The 2-story building will have a gross area of approximately 57,000 sf with about 18,700 sf of office space on 2 levels, 25,000 sf of production space and 13,300 sf of warehouse space. The site layout allows for a potential expansion area of 25,000 square feet.

Some of the key building features required are:

- Several cool (2-8 deg C) storage areas for work in process and finished product.
- Numerous stand-alone freezers.
- Space and utilities to support 3 autoclaves to be used for sterilization of materials and waste.
- Approximately 15,000 s.f. of administrative space in a 2 story configuration for offices, break room, conference room, reception and lobby. Additional office space may be required over the manufacturing cell within the production space.
- Locker rooms and gowning facilities.
- Approximately 2,300 sf of space for Quality Control laboratories.
- Filling, labeling and packaging areas for the product.