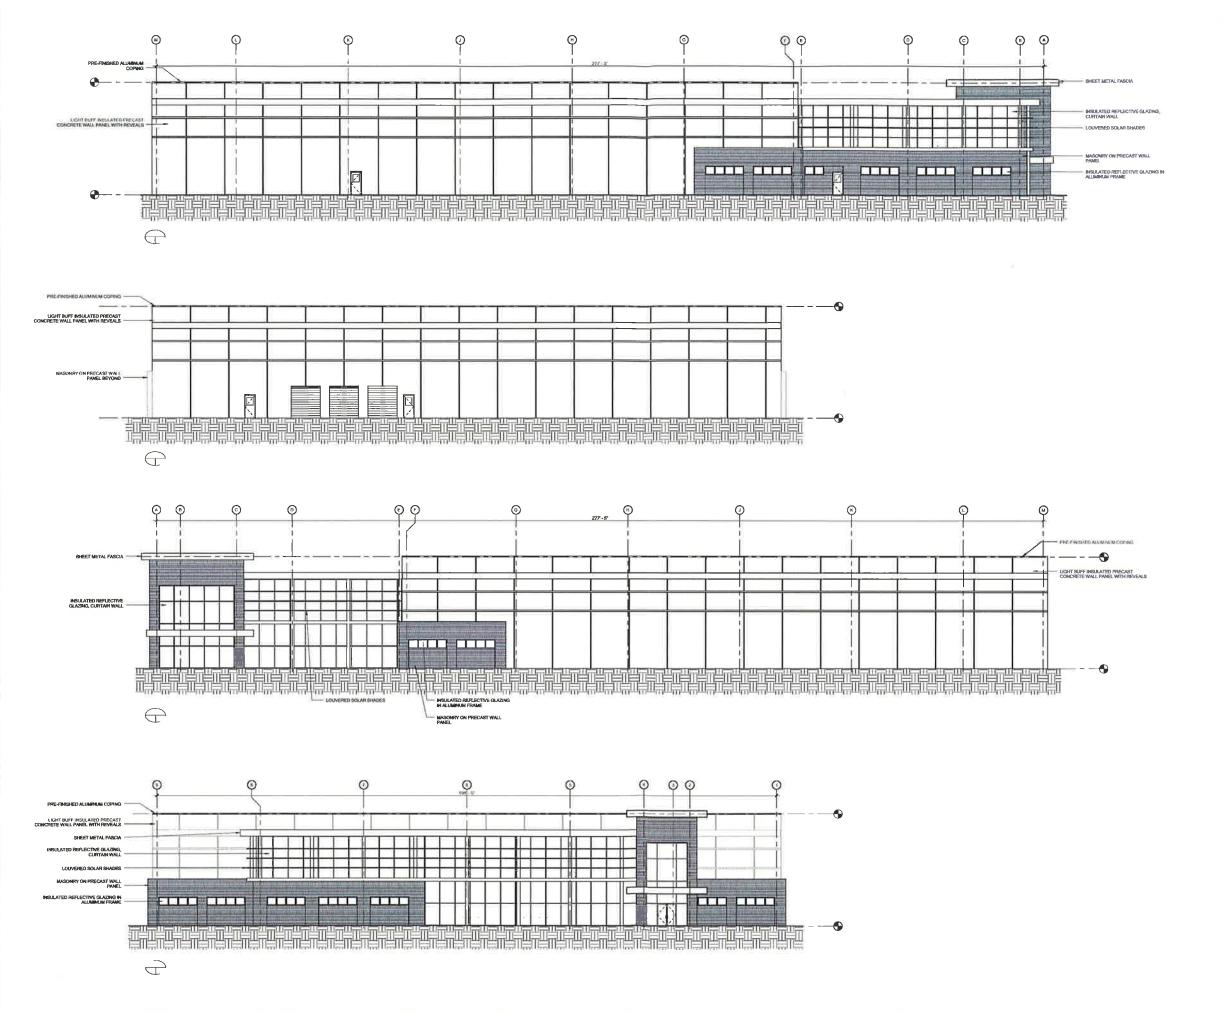

# **Architecture & Design:**

The proposed building will contain a mix of materials including precast wall panels, brick, and a significant amount of windows facing Thousand Oaks Trail. The proposed building materials are consistent with the other projects located in the Technology Park and will blend with the other projects in the area. Staff has no concerns.

As presented on the attached rendering, the exterior of the building will feature Architectural Precast concrete walls at the production piece with masonry and curtainwall glass around the office areas.