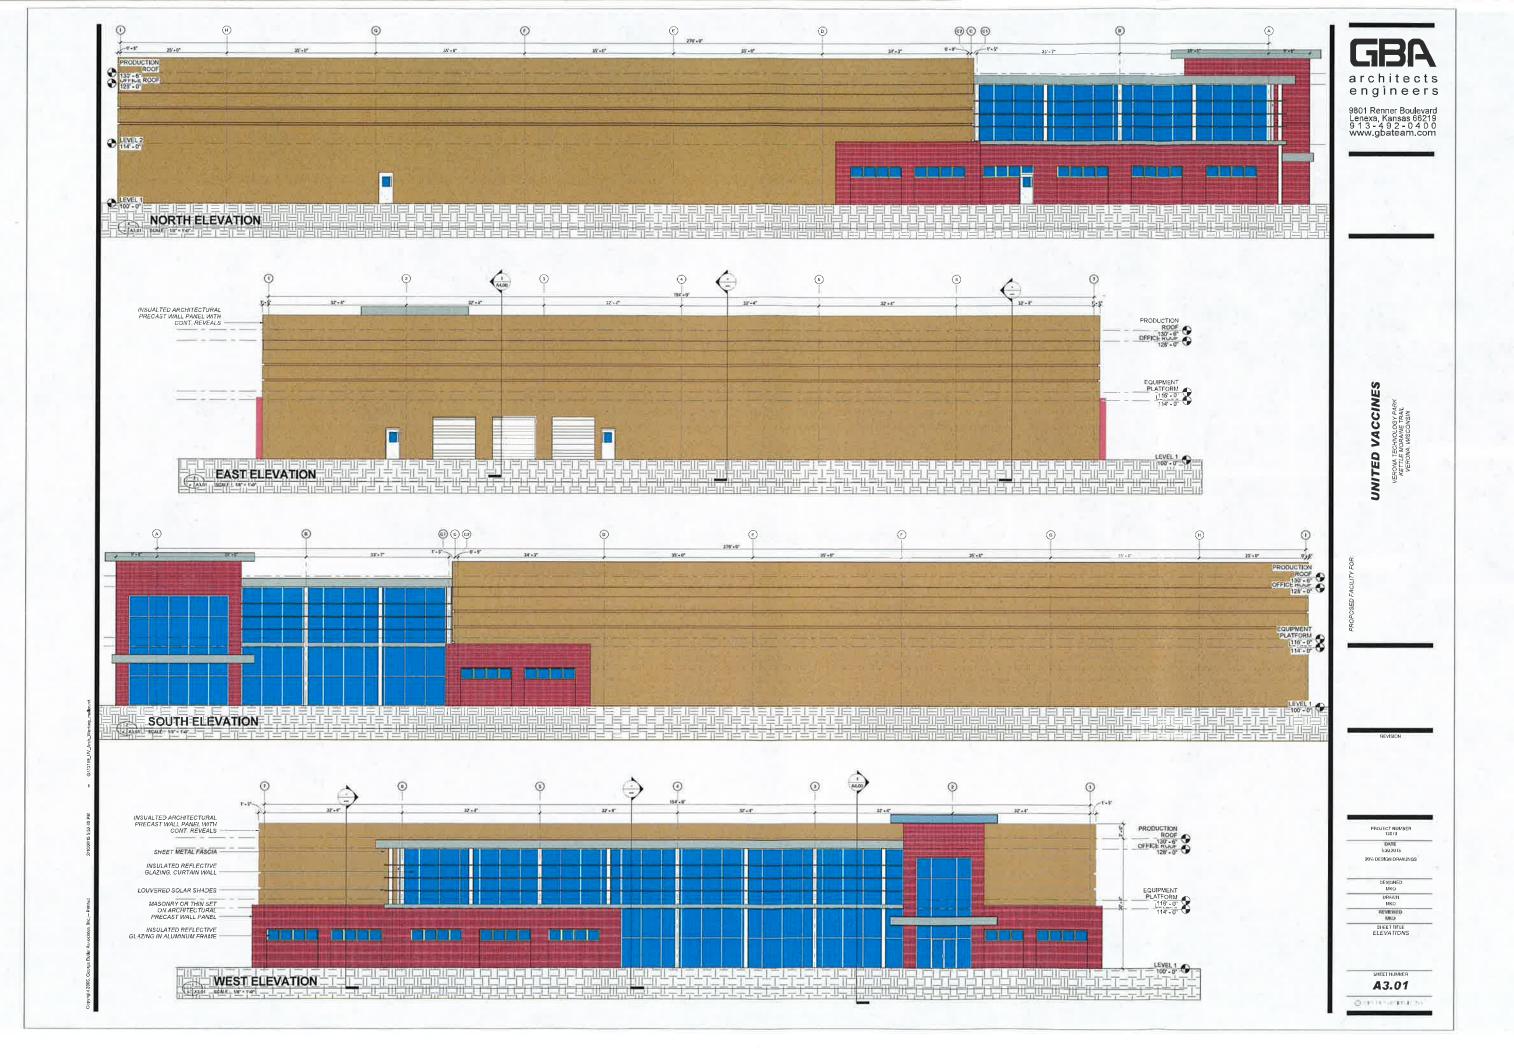

# **Architecture & Design:**

The proposed building will contain a mix of materials including precast wall panels, brick, and a significant amount of windows facing Thousand Oaks Trail. The proposed building materials are consistent with the other projects located in the Technology Park and will blend with the other projects in the area. Staff has no concerns.

# City of Verona Plan Commission - Project Narrative

United Vaccines plans to build a New Production Facility located in the Verona Technology Park at the northeast corner of Thousand Oaks Trail and Kettle Moraine Trail, just north of the existing SAFC Facility. The primary building function at United Vaccines is to produce, test, package and store animal vaccines in accordance with USDA, EU GMP and DHHS/CDC regulations. The building will be designed to accommodate the 4 current processes and consideration will be given to future contract manufacturing. Additionally, support functions will be included in the design to include offices, QC laboratory space, warehousing, locker rooms, and mechanical/electrical spaces.

The new facility will be situated on a 6-acre site and include a 99 stall parking lot with potential for an additional 24 stalls. The 2-story building will have a gross area of approximately 57,000 sf with about 18,700 sf of office space on 2 levels, 25,000 sf of production space and 13,300 sf of warehouse space. The site layout allows for a potential expansion area of 25,000 square feet.

Some of the key building features required are:

- Several cool (2-8 deg C) storage areas for work in process and finished product.
- Numerous stand-alone freezers.
- Space and utilities to support 3 autoclaves to be used for sterilization of materials and waste.
- Approximately 15,000 s.f. of administrative space in a 2 story configuration for offices, break room, conference room, reception and lobby. Additional office space may be required over the manufacturing cell within the production space.
- Locker rooms and gowning facilities.
- Approximately 2,300 sf of space for Quality Control laboratories.
- Filling, labeling and packaging areas for the product.

As presented on the attached rendering, the exterior of the building will feature Architectural Precast concrete walls at the production piece with masonry and curtainwall glass around the office areas.