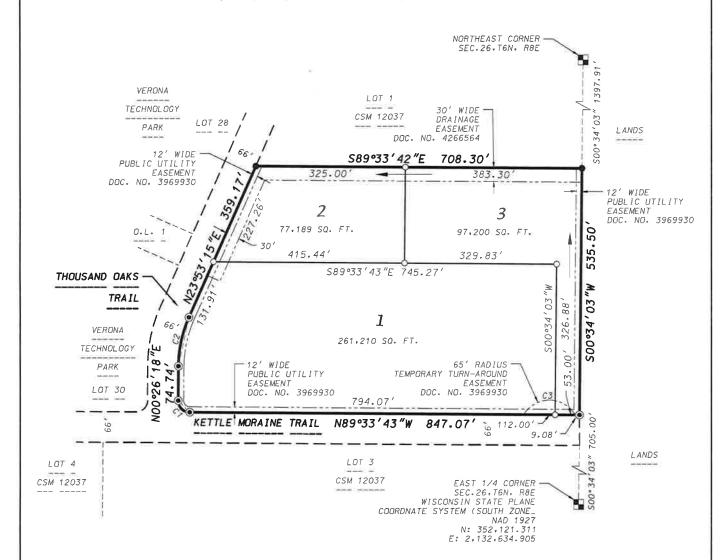

# **Certified Survey Map:**

As part of this project, the applicant is proposing to create three (3) parcels located at the northeast corner of Thousand Oaks Trail and Kettle Moraine Trail. Lot 1 would contain approximately 6-acres and will contain the future United Vaccines building. Lot 2 will be approximately 1.7-acres and lot 3 will be approximately 2.2-acres. The owner of the business park has not identified future users for lots 2 or 3, but most likely they will be smaller industrial uses. Lot 3 is a flag lot that will have 53-feet of frontage on Kettle Moraine Trail and will potentially have a long driveway connecting to the roadway. Staff has no concerns with this lot configuration in this location.

As part of the project, the applicant is requesting approval of a CSM to create three (3) lots. Lot 1 of the CSM would contain the future United Vaccines building, while the other lots would be planned for future industrial uses. The project was discussed at the March 23, 2015 Common Council meeting and the Council approved TIF incentives for the project. The Plan Commission conducted the initial review of this project at the March 2015 Plan Commission meeting.