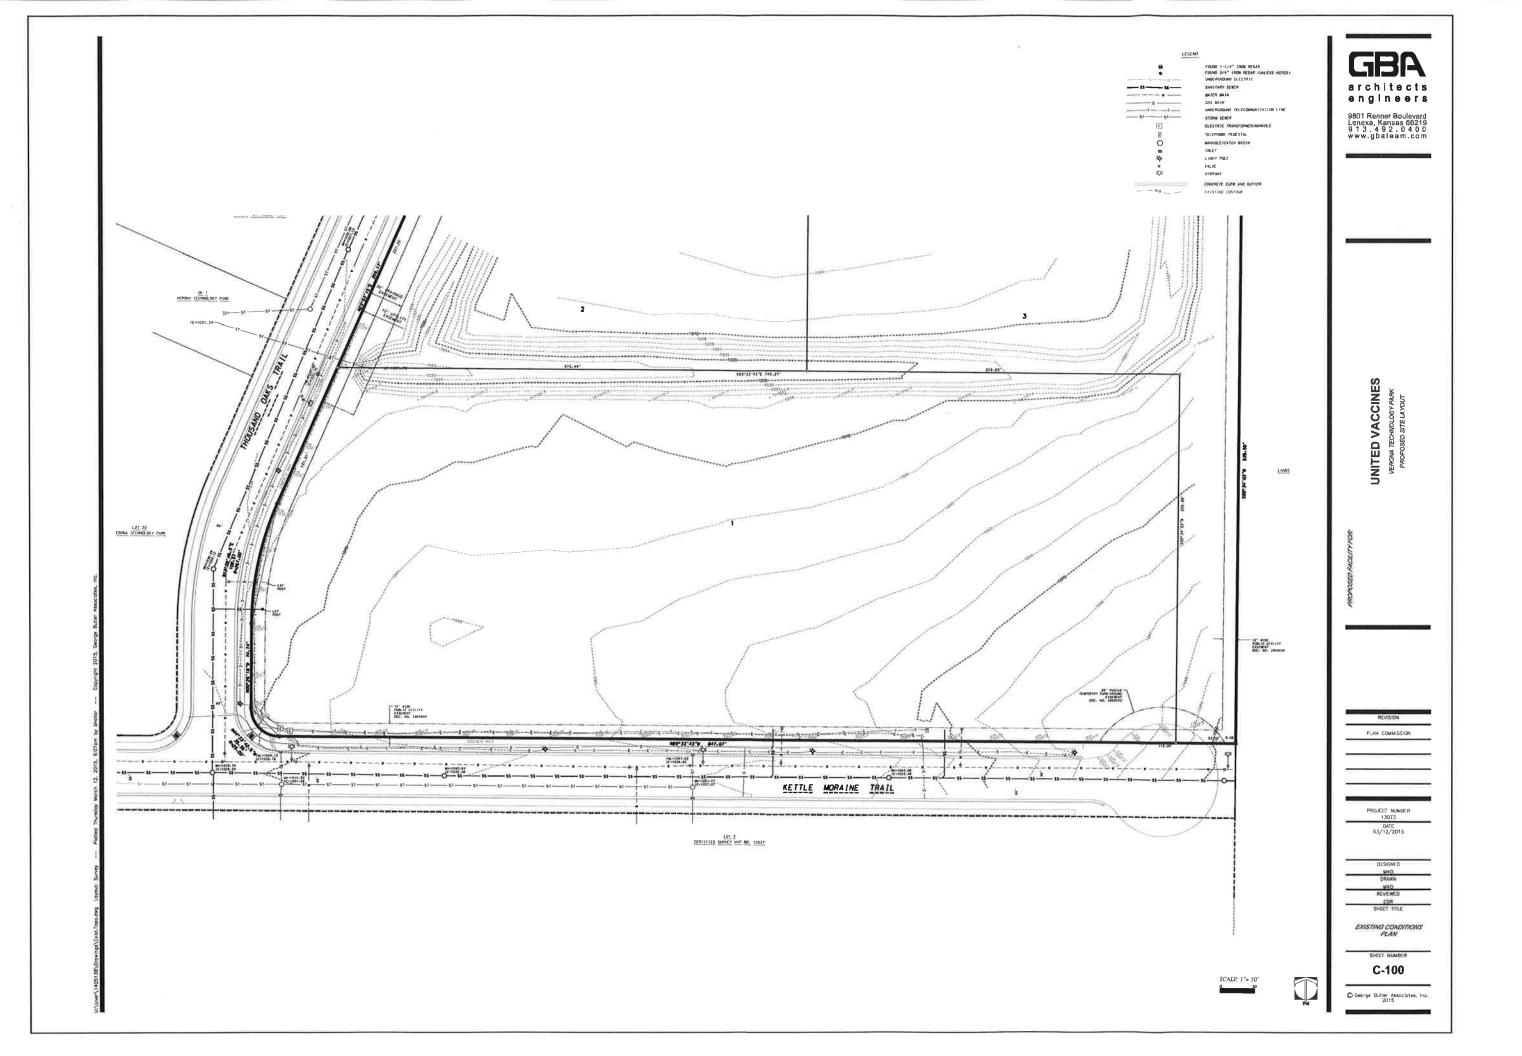

As part of the project, the applicant is requesting approval of a CSM to create three (3) lots. Lot 1 of the CSM would contain the future United Vaccines building, while the other lots would be planned for future industrial uses. The project was discussed at the March 23, 2015 Common Council meeting and the Council approved TIF incentives for the project. The Plan Commission conducted the initial review of this project at the March 2015 Plan Commission meeting.

# **Certified Survey Map:**

As part of this project, the applicant is proposing to create three (3) parcels located at the northeast corner of Thousand Oaks Trail and Kettle Moraine Trail. Lot 1 would contain approximately 6-acres and will contain the future United Vaccines building. Lot 2 will be approximately 1.7-acres and lot 3 will be approximately 2.2-acres. The owner of the business park has not identified future users for lots 2 or 3, but most likely they will be smaller industrial uses. Lot 3 is a flag lot that will have 53-feet of frontage on Kettle Moraine Trail and will potentially have a long driveway connecting to the roadway. Staff has no concerns with this lot configuration in this location.