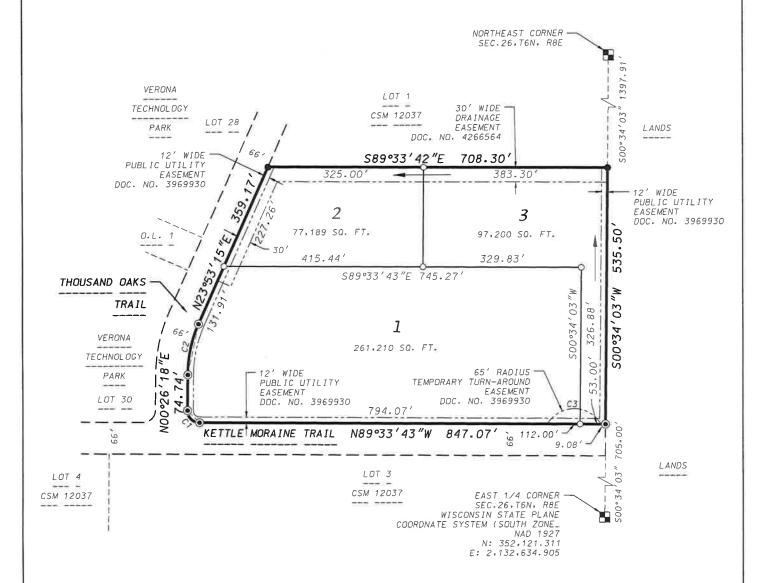

# **Certified Survey Map:**

As part of this project, the applicant is proposing to create three (3) parcels located at the northeast corner of Thousand Oaks Trail and Kettle Moraine Trail. Lot 1 would contain approximately 6-acres and will contain the future United Vaccines building. Lot 2 will be approximately 1.7-acres and lot 3 will be approximately 2.2-acres. The owner of the business park has not identified future users for lots 2 or 3, but most likely they will be smaller industrial uses. Lot 3 is a flag lot that will have 53-feet of frontage on Kettle Moraine Trail and will potentially have a long driveway connecting to the roadway. Staff has no concerns with this lot configuration in this location.

As part of the project, the applicant is requesting approval of a CSM to create three (3) lots. Lot 1 of the CSM would contain the future United Vaccines building, while the other lots would be planned for future industrial uses. The project was discussed at the March 23, 2015 Common Council meeting and the Council approved TIF incentives for the project. The Plan Commission conducted the initial review of this project at the March 2015 Plan Commission meeting.