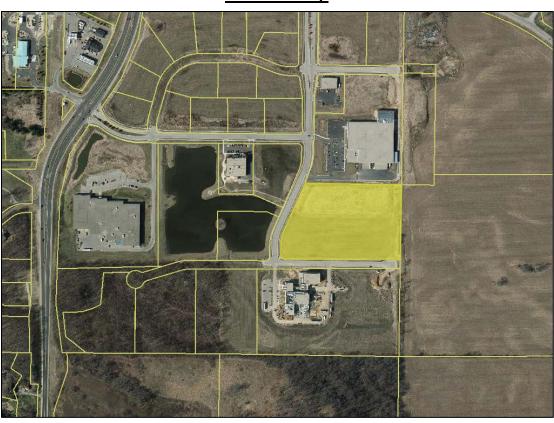

# **United Vaccines**

Site Plan & CSM Review

**Summary:** The applicant has submitted a request for a site plan and certified survey

map review to allow for the construction of a 57,000 square foot biopharmaceutical manufacturing facility to be located at the northeast corner of Thousands Oak and Kettle Moraine Trail. The applicant intends

# Background:

The applicant is requesting site plan approval and a certified survey map (CSM) that would allow for the construction of a 57,000 square foot bio-pharmaceutical manufacturing facility at the northeast corner of Thousand Oaks and Kettle Moraine Trail. The two-story building would have approximately 18,700 square feet of office space, 25,000 square feet of production space, and 13,300 square feet of warehousing space. The plans also provide for a potential future 25,000 square foot addition on the east side of the building. The applicant plans to start construction in 2015.

As part of the project, the applicant is requesting approval of a CSM to create three (3) lots. Lot 1 of the CSM would contain the future United Vaccines building, while the other lots would be planned for future industrial uses. The project was discussed at the March 23, 2015 Common Council meeting and the Council approved TIF incentives for the project. The Plan Commission conducted the initial review of this project at the March 2015 Plan Commission meeting.

# **Certified Survey Map:**

As part of this project, the applicant is proposing to create three (3) parcels located at the northeast corner of Thousand Oaks Trail and Kettle Moraine Trail. Lot 1 would contain approximately 6-acres and will contain the future United Vaccines building. Lot 2 will be approximately 1.7-acres and lot 3 will be approximately 2.2-acres. The owner of the business park has not identified future users for lots 2 or 3, but most likely they will be smaller industrial uses. Lot 3 is a flag lot that will have 53-feet of frontage on Kettle Moraine Trail and will potentially have a long driveway connecting to the roadway. Staff has no concerns with this lot configuration in this location.