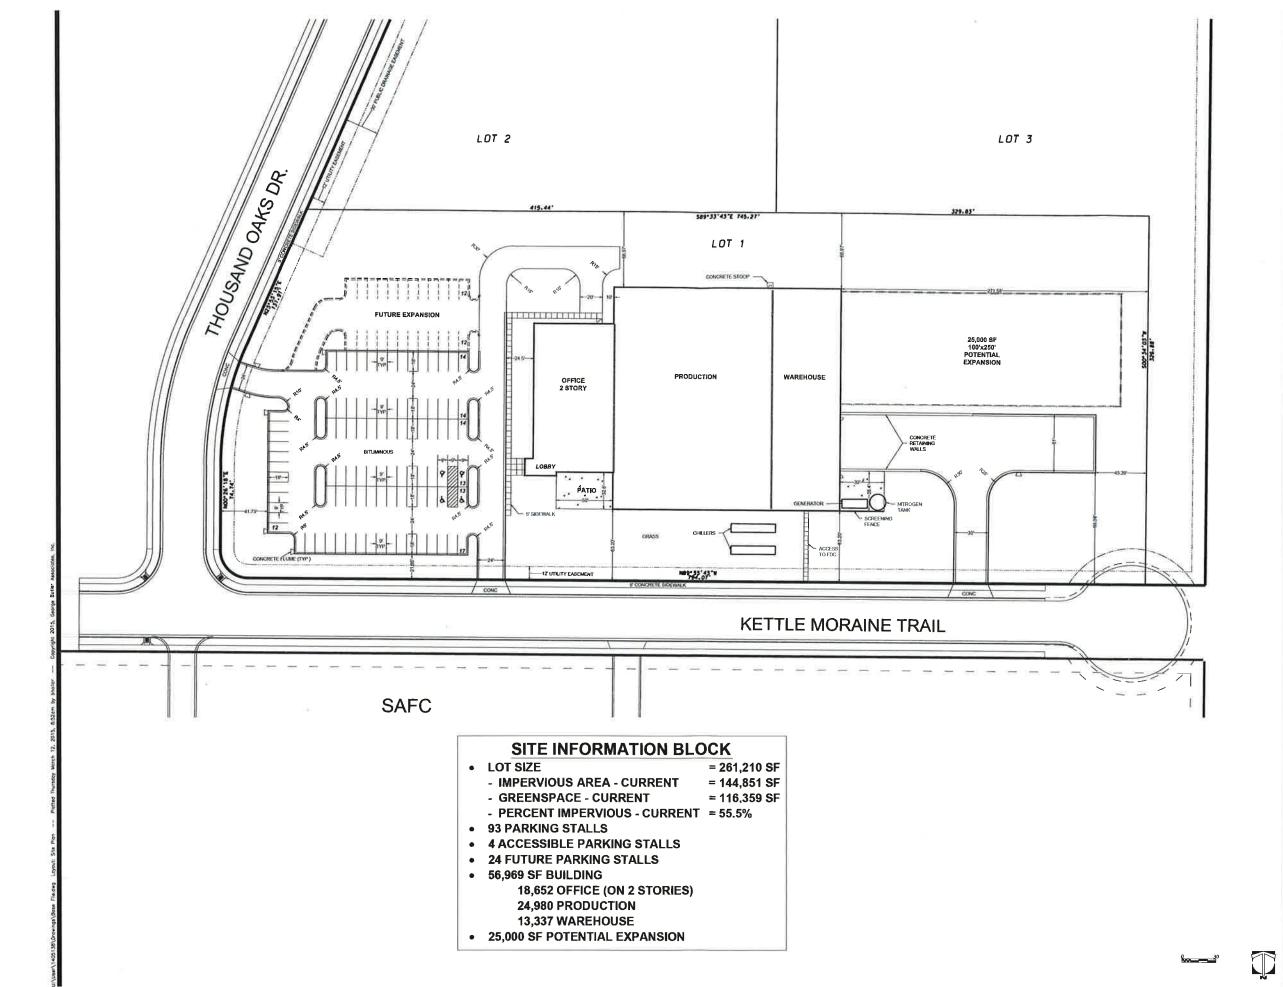

# Background:

The applicant is requesting site plan approval and a certified survey map (CSM) that would allow for the construction of a 57,000 square foot bio-pharmaceutical manufacturing facility at the northeast corner of Thousand Oaks and Kettle Moraine Trail. The two-story building would have approximately 18,700 square feet of office space, 25,000 square feet of production space, and 13,300 square feet of warehousing space. The plans also provide for a potential future 25,000 square foot addition on the east side of the building. The applicant plans to start construction in 2015.

# **Bulk Requirements:**

The proposed building meets the setbacks of the Zoning Ordinance. Staff has no concerns with the building setbacks or building location.

| Setback/Code<br>Requirements | Proposed (ft) | Code (ft) | Compliance |
|------------------------------|---------------|-----------|------------|
| Front (west)                 | 271'          | 25'       | Yes        |
| Front (south)                | 63'           | 25'       | Yes        |
| Side (north)                 | 67'           | 10'       | Yes        |
| Rear (east)                  | 272'          | 20'       | Yes        |
| Building Height              | 36'           | 45'       | Yes        |

# Parking/Access:

The applicant is proposing 97 parking spaces for the site. The Zoning Ordinance requires one (1) parking space for each employee on the largest shift. United Vaccines currently has 52-employees and is projected to add 23-employees for a total of 75-employees after the facility is completed. The proposed parking meets the Zoning Ordinance requirements. A parking lot expansion area is provided on the plans if the facility is expanded in the future. Staff has no concerns with parking.

The new facility will be situated on a 6-acre site and include a 99 stall parking lot with potential for an additional 24 stalls. The 2-story building will have a gross area of approximately 57,000 sf with about 18,700 sf of office space on 2 levels, 25,000 sf of production space and 13,300 sf of warehouse space. The site layout allows for a potential expansion area of 25,000 square feet.