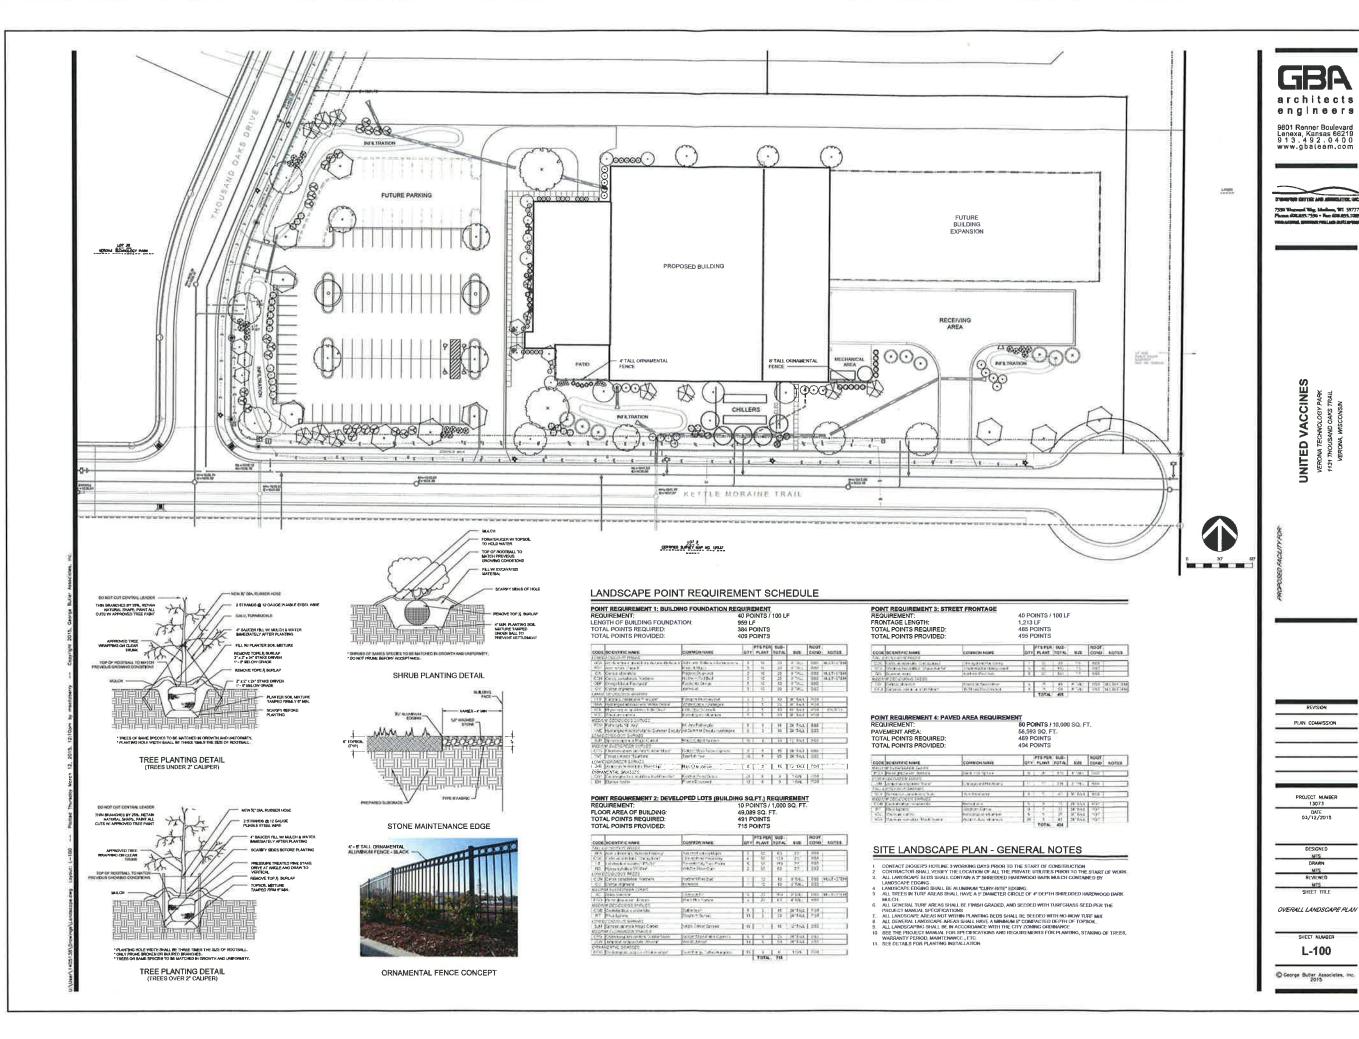

# Landscaping:

The proposed project requires 1,908 landscaping points and the applicant has provided 2,113 points for the site. The proposed landscaping plan provides a variety of plantings throughout the property. Staff has no concerns with the landscaping plan.

## SITE LANDSCAPE PLAN - GENERAL NOTES

- CONTACT DIGGERS HOTLINE 3 WORKING DAYS PRIOR TO THE START OF CONSTRUCTION
  CONTRACTOR SHALL PERFYTHE LOCATION OF ALL THE PRIVATE UTBLITES PRIOR TO THE START OF WORK
  ALL LANDSCAPE EDGES SHALL CONTAIN 3.5" SHREDOED HARDWOOD BARK MULCH CONTAINED BY
  LANDSCAPE EDGENS
  LANDSCAPE EDGENS SHALL EN LANGAUM TURY-RITE EDGENS
  ALL TREES IN TURF AREAS SHALL HAVE A.5" DIAMETER CRICLE OF 4" DEPTH SHREDDED HARDWOOD BARK
  MULCH.
- MILCH
  ALL CEMENAL TURF AREAS SHALL BE FINISH GRADED, AND SEEDED WITH TURF GRASS SEED PER THE
  PROJECT MANUAL SPECIFICATIONS
  ALL LANDSAPE AREAS NOT WITHIN PLANTING BEDS SHALL BE SEEDED WITH NO-MOW TURF MIX
  ALL LANDSAPE AREAS NOT WITHIN PLANTING BEDS SHALL BE SEEDED WITH NO-MOW TURF MIX
  ALL LANDSAPE AREAS SHALL HAVE A MANMAN IN COMPACTED DEPTH OF TOPSOIL
  ALL LANDSAPING SHALL BE ON ADOCRADANCE WITH THE CITY COMPACT GROWING GROWANCE
  OF SEE THE PROJECT MANUAL FOR SPECIFICATIONS AND REQUIREMENTS FOR PLANTING, STAYING OF TREES,
  WARRANTY PERIOD. MANTENAMES LETC.

  11 SEE DETALS FOR PLANTING INSTALLATION

## LANDSCAPE POINT REQUIREMENT SCHEDULE

| REQUIREMENT:                   | 40 POINTS / 100 LF |
|--------------------------------|--------------------|
| LENGTH OF BUILDING FOUNDATION: | 959 LF             |
| TOTAL POINTS REQUIRED:         | 384 POINTS         |
| TOTAL POINTS PROVIDED:         | 409 POINTS         |