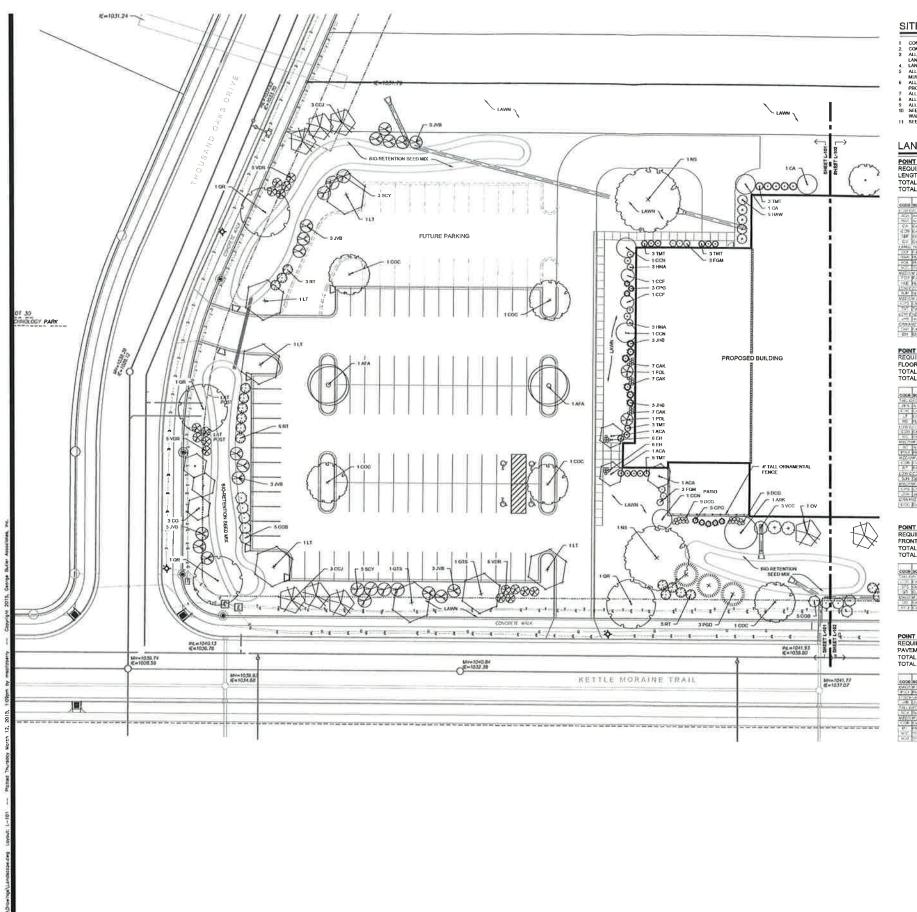

# Parking/Access:

The applicant is proposing 97 parking spaces for the site. The Zoning Ordinance requires one (1) parking space for each employee on the largest shift. United Vaccines currently has 52-employees and is projected to add 23-employees for a total of 75-employees after the facility is completed. The proposed parking meets the Zoning Ordinance requirements. A parking lot expansion area is provided on the plans if the facility is expanded in the future. Staff has no concerns with parking.

Vehicular access to the site will be from both Thousand Oaks Trail and Kettle Moraine Trail. Employee and visitor vehicular traffic will utilize the parking lot along Thousand Oaks Trail and Kettle Moraine Drive. Semi-trucks and delivery vehicles will utilize the loading area with access from Kettle Moraine Trail. Staff has no concerns with the proposed access to this parcel.

# **Drainage/Stormwater:**

Stormwater management details have been submitted to the City Engineer for review. The applicant will utilize onsite bio-retention and infiltration. Staff has no concerns at this time.

# Landscaping:

The proposed project requires 1,908 landscaping points and the applicant has provided 2,113 points for the site. The proposed landscaping plan provides a variety of plantings throughout the property. Staff has no concerns with the landscaping plan.

# **Certified Survey Map:**

As part of this project, the applicant is proposing to create three (3) parcels located at the northeast corner of Thousand Oaks Trail and Kettle Moraine Trail. Lot 1 would contain approximately 6-acres and will contain the future United Vaccines building. Lot 2 will be approximately 1.7-acres and lot 3 will be approximately 2.2-acres. The owner of the business park has not identified future users for lots 2 or 3, but most likely they will be smaller industrial uses. Lot 3 is a flag lot that will have 53-feet of frontage on Kettle Moraine Trail and will potentially have a long driveway connecting to the roadway. Staff has no concerns with this lot configuration in this location.